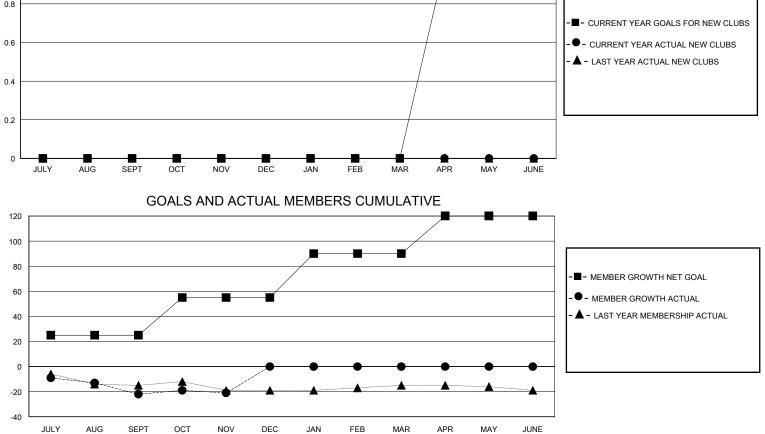

## District 31 I

Results as of: 11/30/2024

| GMT:          |               |             | GMT CA        |                       |                        |                         |                                                    |  |
|---------------|---------------|-------------|---------------|-----------------------|------------------------|-------------------------|----------------------------------------------------|--|
|               | Clubs         |             |               |                       |                        |                         |                                                    |  |
|               | RESULTS FOR   | R 2024-2025 |               | RESULTS FOR 2024-2025 |                        |                         |                                                    |  |
| QUARTER       | NEW CLUB GOAL | NEW CLUBS   | DROPPED CLUBS | QUARTER               | BER GROWTH NET<br>GOAL | MEMBER GROWTH<br>ACTUAL | DROPPED<br>MEMBERS ACTUAL<br>(including transfers) |  |
| JULY/AUG/SEPT | 0             | 0           | 0             | JULY/AUG/SEPT         | 25                     | 13                      | 32                                                 |  |
| OCT/NOV/DEC   | 0             | 0           | 0             | OCT/NOV/DEC           | 30                     | 14                      | 13                                                 |  |
| JAN/FEB/MAR   | 0             | 0           | 0             | JAN/FEB/MAR           | 35                     | 0                       | 0                                                  |  |
| APR/MAY/JUNE  | 1             | 0           | 0             | APR/MAY/JUNE          | 30                     | 0                       | 0                                                  |  |
| 1             | GOALS         | AND ACTUA   | L NEW CLUBS C | UMULATIVE             | -88                    |                         |                                                    |  |
| 0.8           |               |             |               |                       |                        |                         |                                                    |  |